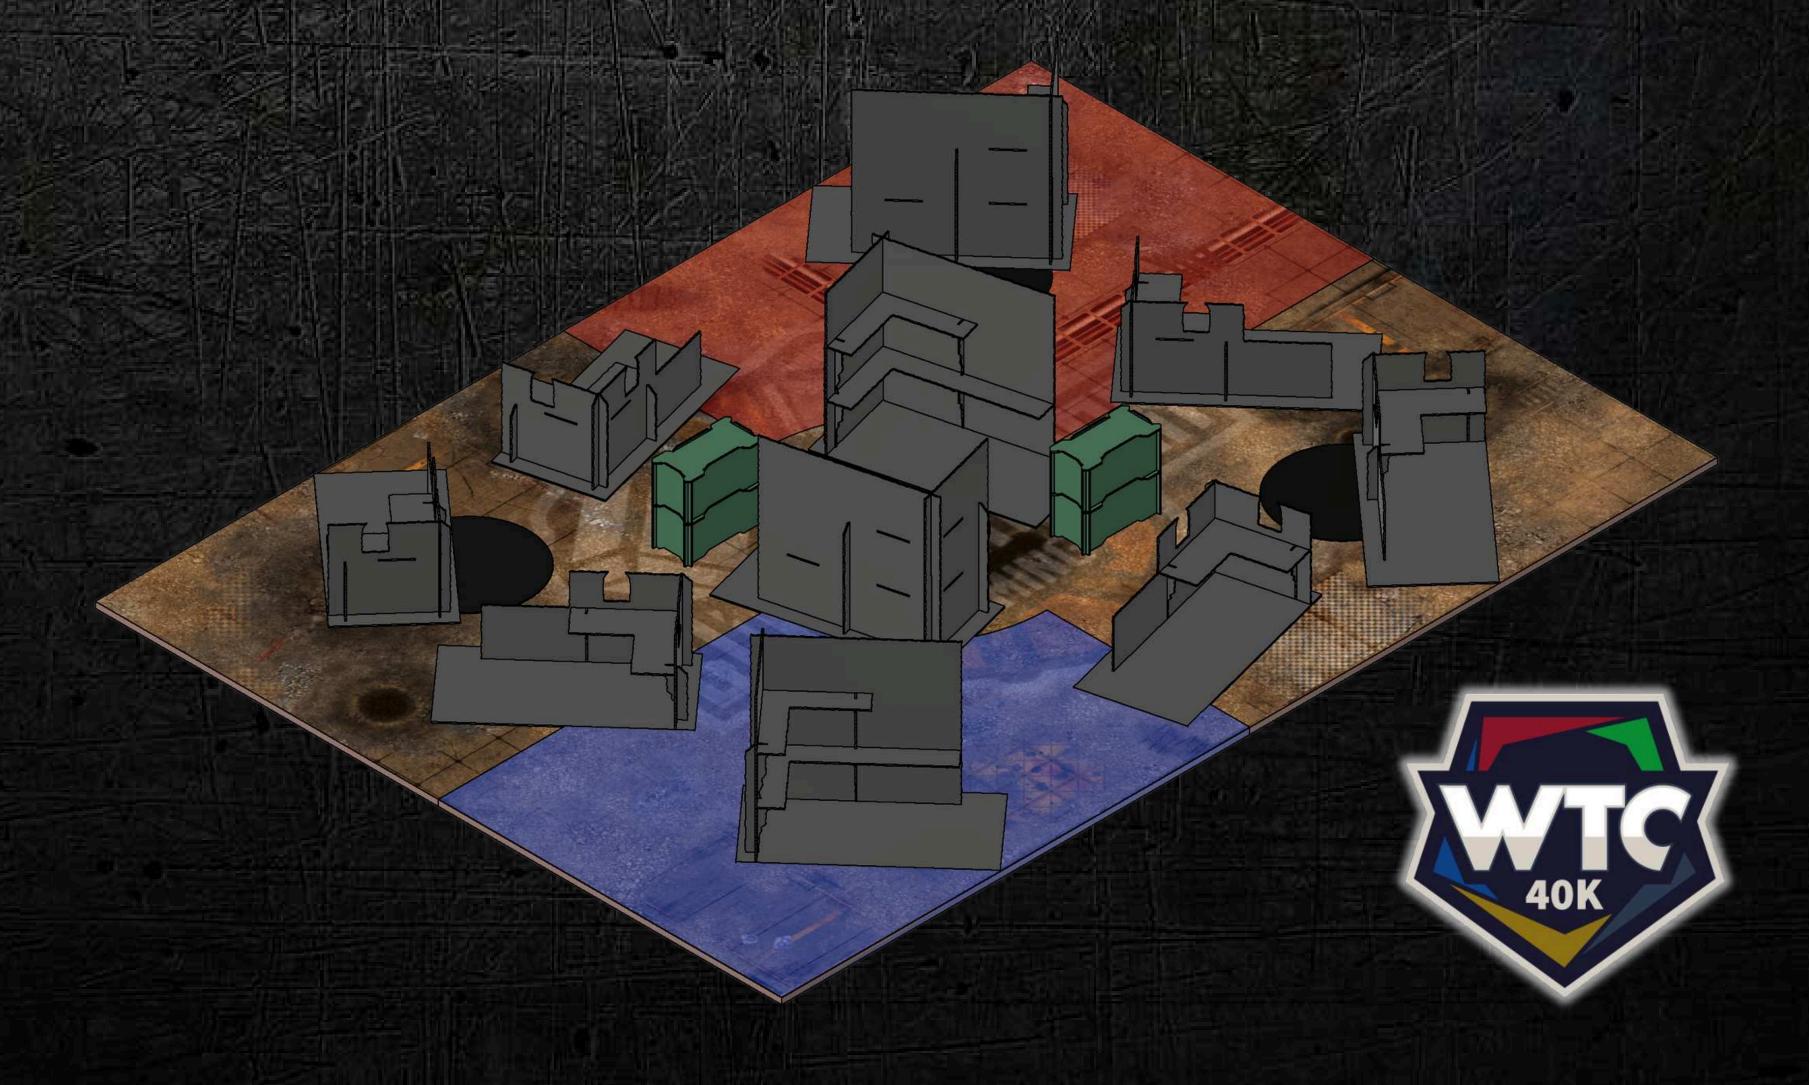

### TERRAIN LAYOUTS

ALL TABLES WILL HAVE A SET OF GLASSHAMMER WTC TERRAIN READY FOR YOU AND YOUR OPPONENT TO ARRANGE FOR YOUR GAME.

LAYOUTS CAN BE FOUND ON THE GLASSHAMMER GAMING EVENTS PAGE UNDER THE 'USEFUL LINKS' SECTION.

### TERRAIN & BOARDS

THE TERRAIN FOR YOUR GAMES WILL BE ON EACH TABLE FOR YOU TO ARRANGE. THERE WILL BE 1 HEAVY TABLE, 1 LIGHT TABLE AND 3 MEDIUM TABLES. IF YOU ARE MISSING OR CANNOT LOCATE A PIECE OF TERRAIN, PLEASE ALERT A JUDGE.