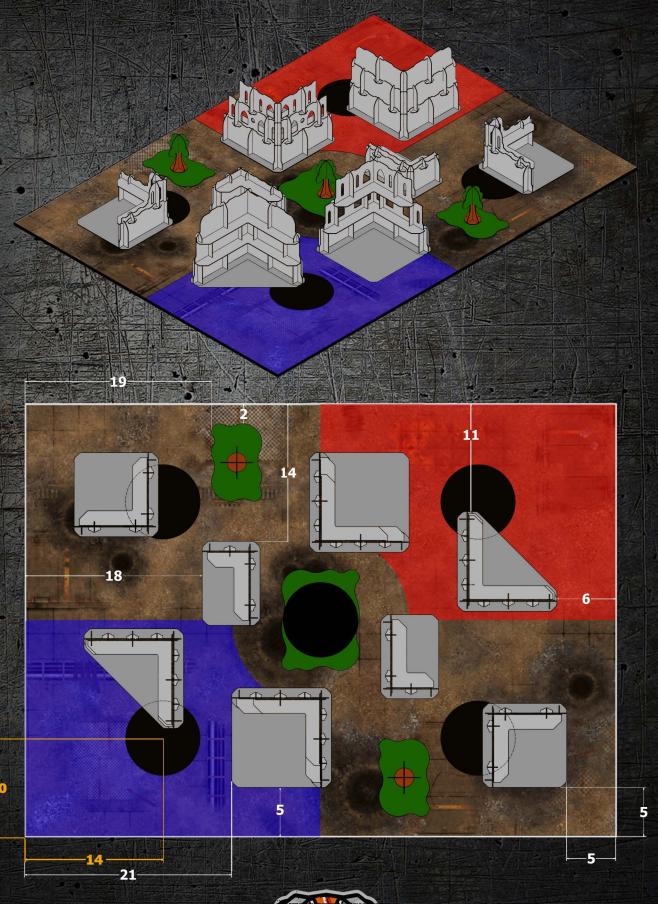

### MISSIONS

GAME 1 - 9.00
SWEEPING ENGAGEMENT, LINCHPIN, HIDDEN SUPPLIES

GAME 2 - 12.45
CRUCIBLE OF BATTLE, TAKE & HOLD, INSPIRED LEADERSHIP

GAME 3 - 16.15
SEARCH & DESTROY, SCORCHED EARTH, SMOKE & MIRRORS

RTT - ROUND 1
SWEEPING ENGAGEMENT - LINCHPIN - HIDDEN SUPPLIES

# RTT - ROUND 2

CRUCIBLE OF BATTLE - TAKE & HOLD - INSPIRED LEADERSHIP

RTT - ROUND 3
SEARCH & DESTROY - SCORCHED EARTH - SMOKE & MIRRORS