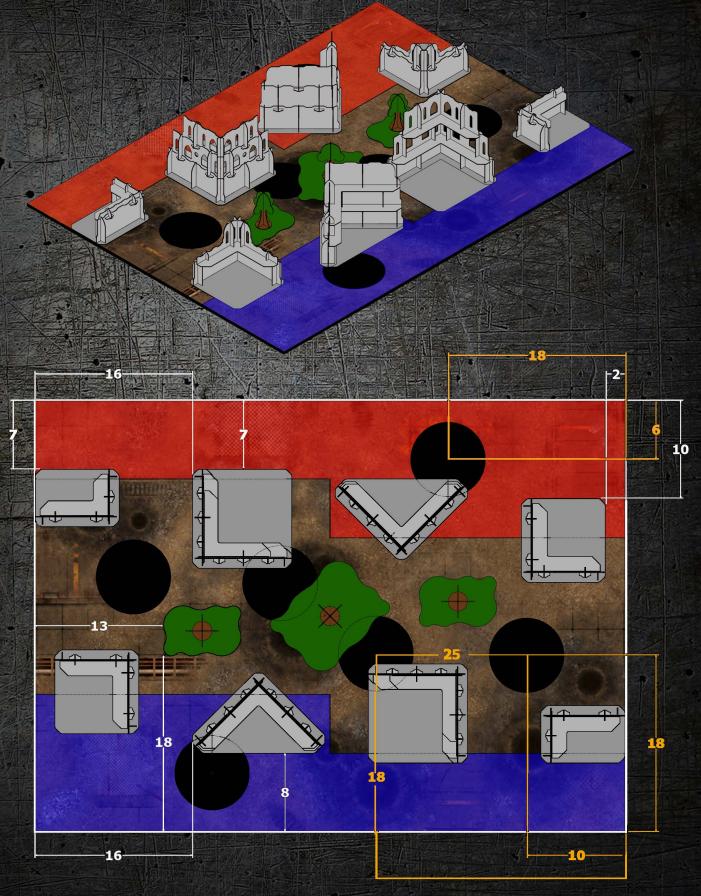

THAT ONE OF THE MAJOR FEATURES OF THE WTC FAQ IS BEING ABLE TO CHARGE THROUGH WALLS EVEN IF YOUR OPPONENT IS 1" AWAY FROM THE WALL.

https://worldteamchampionship.com/wtc-rules/

### FOOD & DRINK

LUNCH WILL NOT BE PROVIDED BUT THERE ARE PLENTY OF TAKEAWAYS NEARBY AND WE HAVE ALLOWED FOR AN HOUR LUNCH TO ACCOMODATE THAT.

PLEASE NOTE GUESTS CANNOT BRING THEIR OWN DRINKS TO CONSUME IN THE MAIN HALL UNLESS IT'S WATER. WE HAVE A FULLY STOCKED AND LICENSED BAR.

### PICTURES & STREAMING

PICTURES WILL BE TAKEN AT THE EVENT AND PUBLISHED ON ALL OUR SOCIAL MEDIA PLATFORMS AND THERE MAY BE VLOGS, LIVE STREAMS ETC. BEING RECORDED.

BY PURCHASING A TICKET YOU ARE CONFIRMING THAT YOU CONSENT TO THIS AND ALL OTHER RULES IN THIS PACK.



RTT - ROUND 1
SWEEPING ENGAGEMENT - LINCHPIN - HIDDEN SUPPLIES





# RTT - ROUND 2

CRUCIBLE OF BATTLE - TAKE & HOLD - INSPIRED LEADERSHIP





RTT - ROUND 3
SEARCH & DESTROY - SCORCHED EARTH - SMOKE & MIRRORS