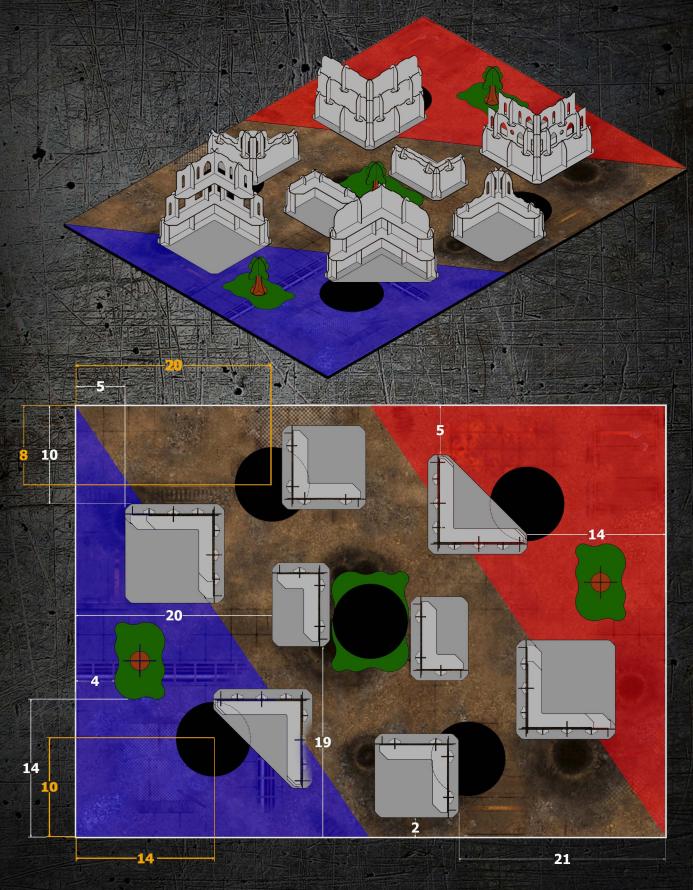

# RTT - ROUND 2

CRUCIBLE OF BATTLE - TAKE & HOLD - INSPIRED LEADERSHIP

RTT - ROUND 3
SEARCH & DESTROY - SCORCHED EARTH - SMOKE & MIRRORS